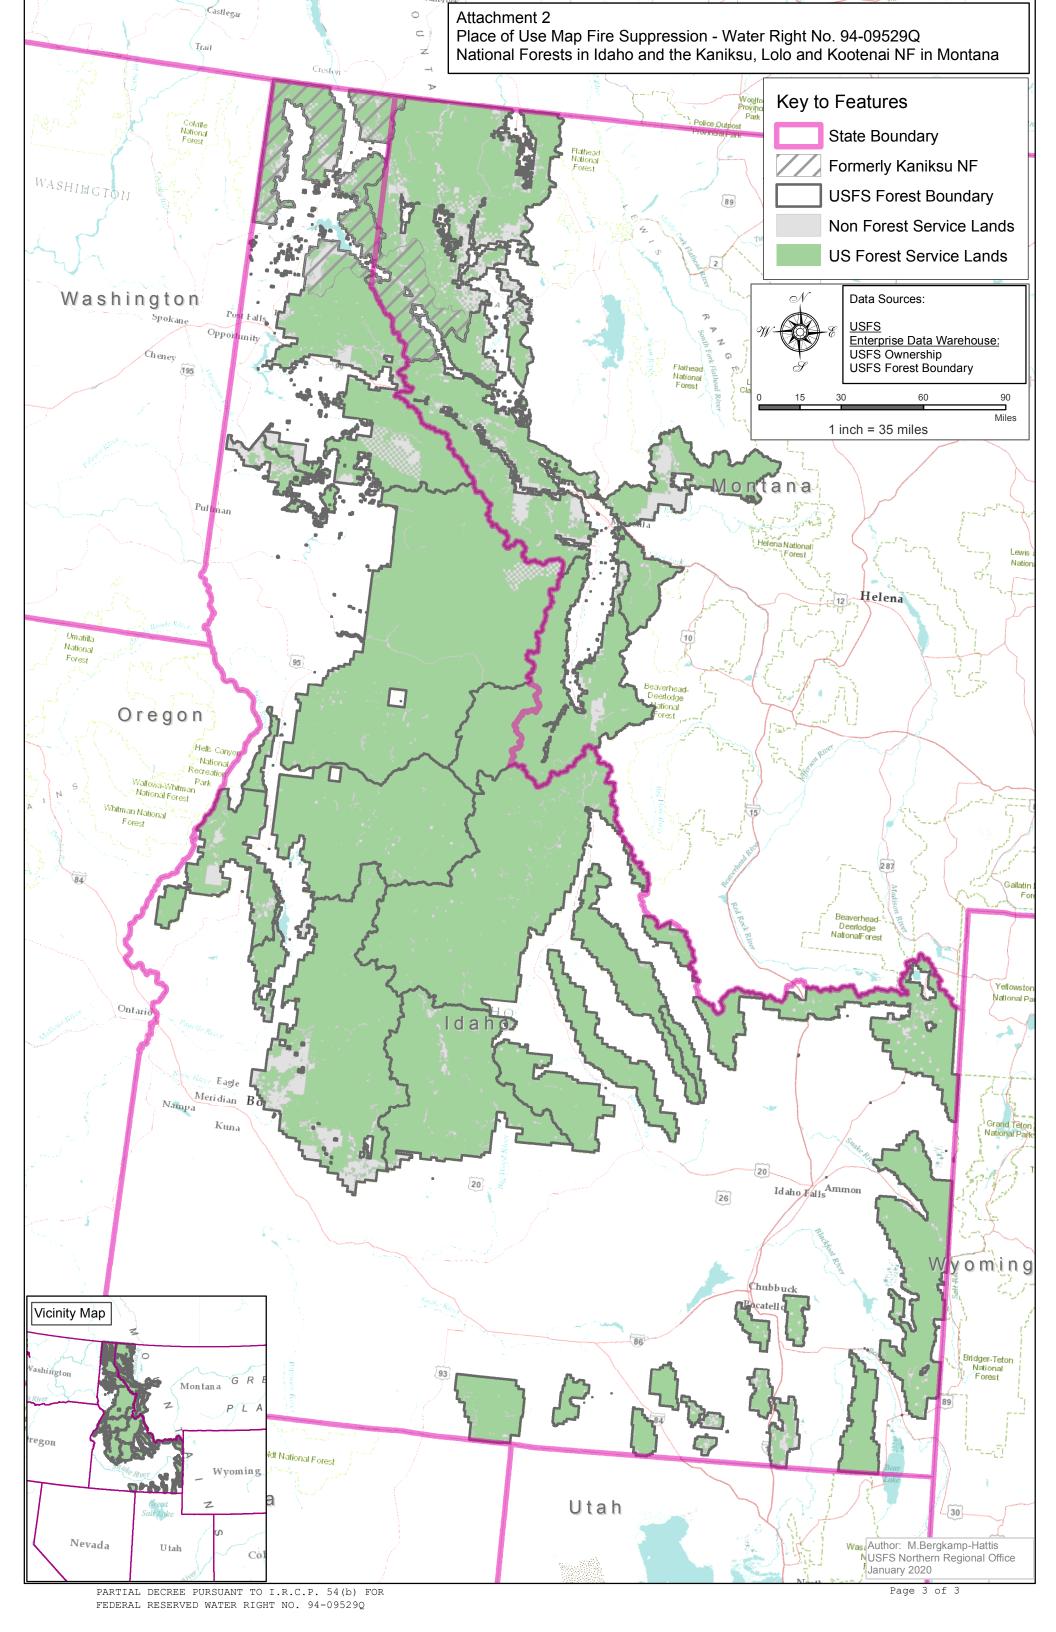

PURPOSE AND PERIOD OF USE: PURPOSE OF USE PERIOD OF USE

Administrative-Fire Suppression 01/01 - 12/31

PLACE OF USE: National Forests in Idaho and the Kaniksu, Lolo and Kootenai National Forests in

Montana.

See Attachment 2.

OTHER PROVISIONS NECESSARY FOR DEFINITON OR ADMINISTRATION OF THIS WATER RIGHT:

This right is limited to the intermittent diversion and use of water for the purpose of suppressing wildfires. This water right shall not be used as a basis to prevent the future appropriation of water.